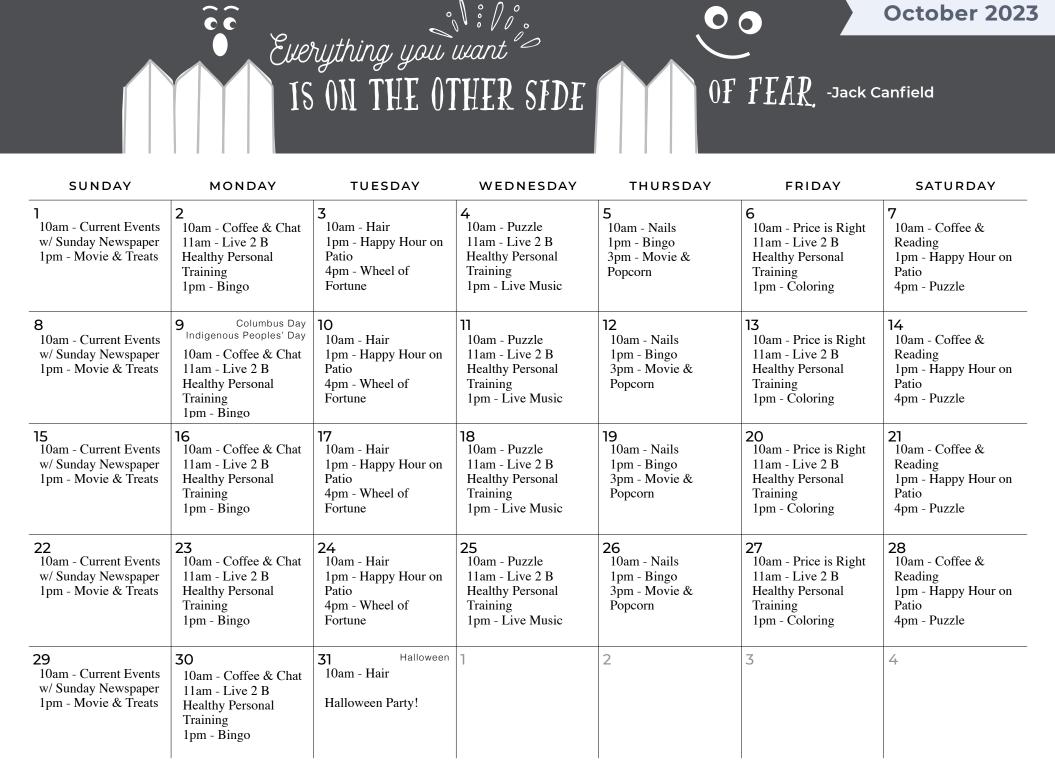

Activities will vary based on Resident participation and 3rd party availability. Families are always welcome to join in or add to Resident activities.

October 2023